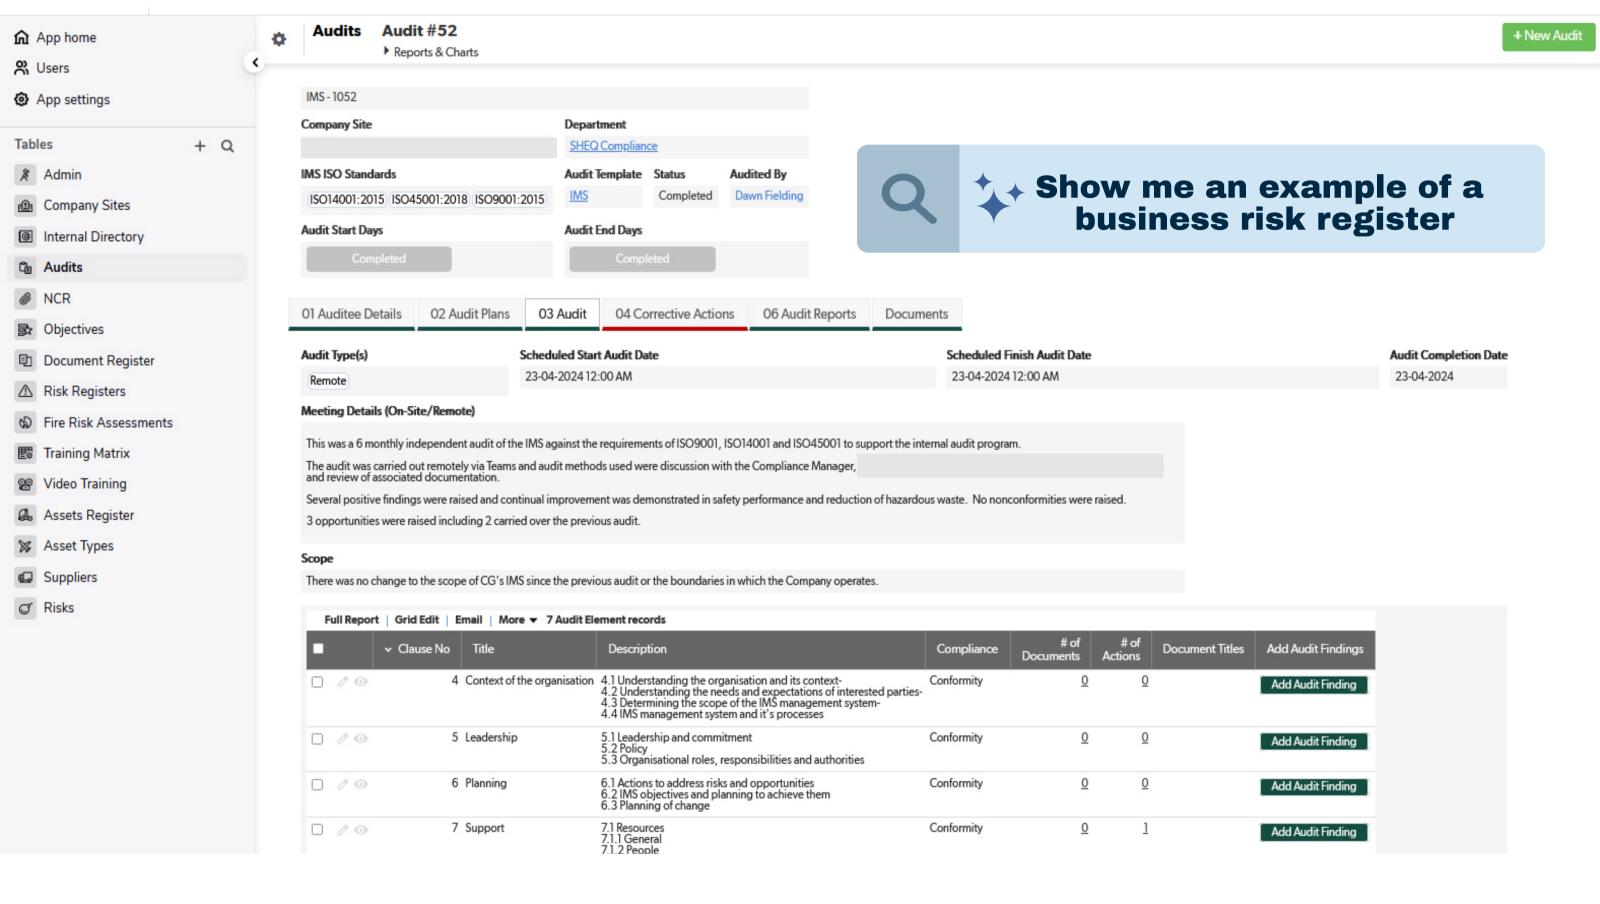

#### • Simplified Audits and Certification:

- Utilise built-in, customisable audit checklists.
- Generate audit plans, invite auditees, and manage the entire audit process efficiently.