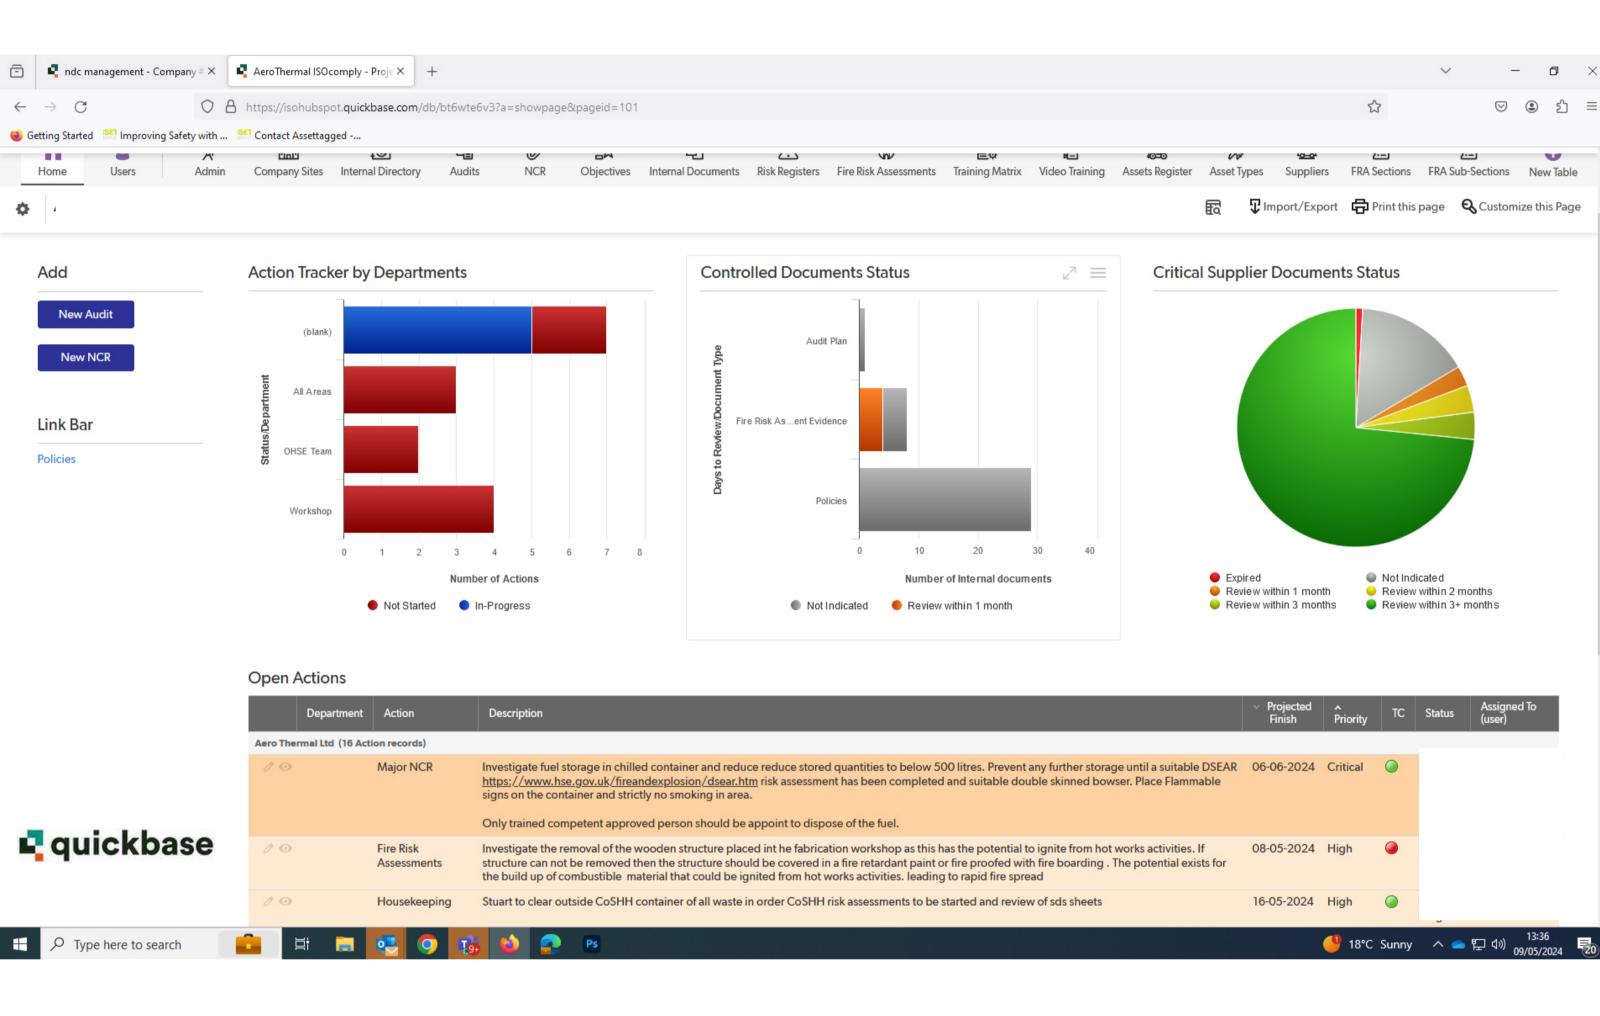

#### How ISOcomply365 Works

ISOcomply365 provides a comprehensive solution that covers a wide range of standards and certifications. By integrating seamlessly with existing business applications and using innovative features like an AI assistant, customisable dashboards, and real-time alerts, ISOcomply365 makes compliance management more efficient and effective.

#### **Streamlined Processes:**

- Customisable audit checklists and built-in AI assistant.
- Automated audit plans and non-conformity reporting (NCR).

#### Features at a Glance:

- Integrated Al Assistant: Simplifies compliance tasks with Al-driven support.
- Real-Time Updates and Alerts: Stay informed with instant notifications.
- Cloud-Based Access: Manage compliance anytime, anywhere.
- **Customisable Dashboards and Reports**: Tailor your views and reports to meet specific needs.
- Built-In Asset Management Tool with QR Code Functionality: Track and manage assets efficiently.
- Automated Audit Plans and NCR Management: Streamline audits and nonconformity reporting.
- Real-Time Visibility and Tracking of Compliance Status: Always know your

#### • Simplified Audits and Certification:

- Utilise built-in, customisable audit checklists.
- Generate audit plans, invite auditees, and manage the entire audit process efficiently.

#### **Compliance and Risk Management:**

- Manage and monitor compliance of safety-critical assets.
- Comply with PUWER, LOLER, CoSHH, and other regulations.
- Raise, assign, and track corrective actions and non-conformities.