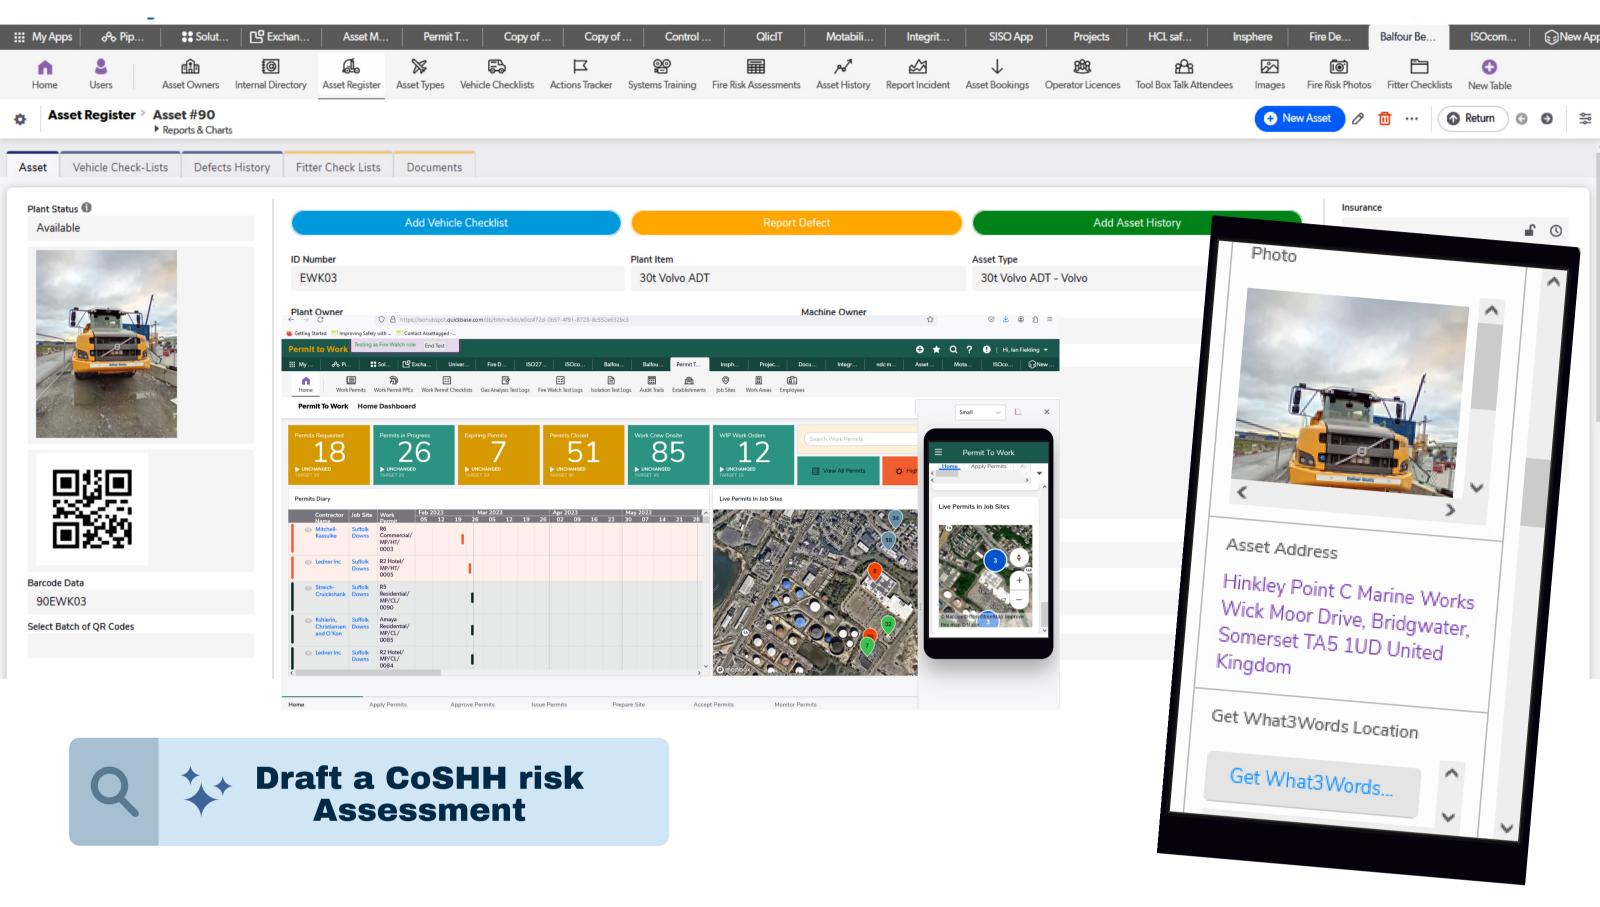

#### **Asset Management and Traceability:**

- Track and manage assets with QR codes for easy access to history, maintenance, and compliance status.
- Use our built-in asset management integration for precise asset status and location tracking.

#### **Compliance and Risk Management:**

- Manage and monitor compliance of safety-critical assets.
- Comply with PUWER, LOLER, CoSHH, and other regulations.
- Raise, assign, and track corrective actions and non-conformities.